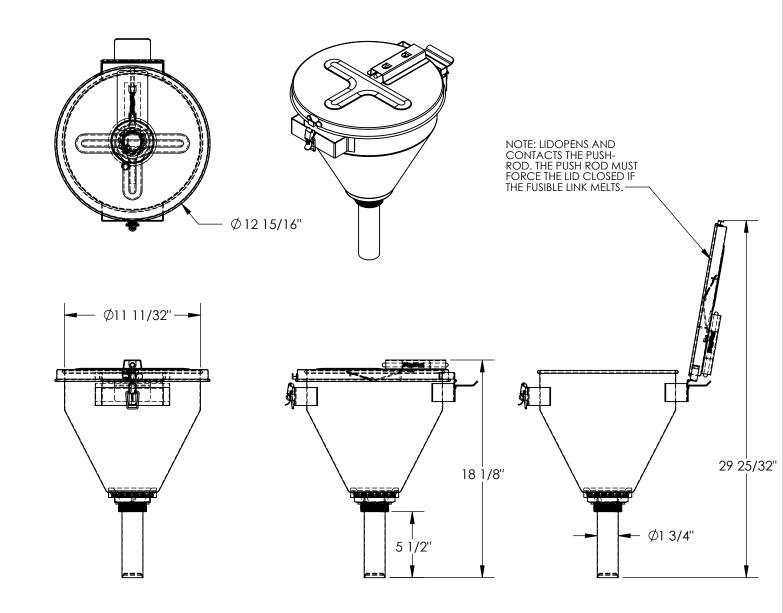

## STANDARD FEATURES

MODEL NUMBER IS: DF-S
FITS 2" DRUM BUNGS
DRUM SIZE IS 55 GALLONS
OVERALL WIDTH IS: 12 15/16"
OVERALL FUNNEL DIAMETER IS: 11 11/32"
OVERALL HEIGHT (OPEN) IS: 29 25/32"
OVERALL HEIGHT (CLOSED) IS: 18 1/8"
SCREEN IS PERFORATED MESH WITH
.04" HOLES
INSIDE OF FUNNEL IS NOT PAINTED
SOLDERS OF FUSIBLE LINK MELT AT 155°